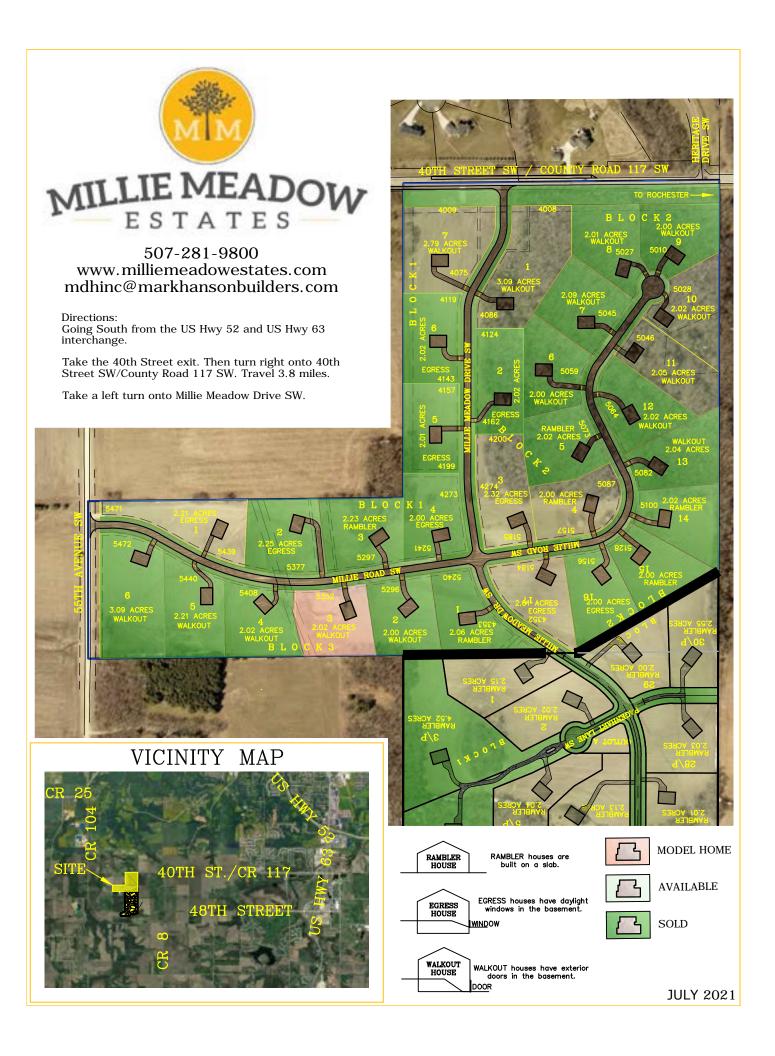

Millie Meadow Estates, a haven of natural beauty, featuring an array of homesite opportunities ranging from walkout, daylight and flat lots. Each offering options for your living preference from fully wooded and private lots to open and serene countryside views and everything inbetween. Millie Meadow Estates has created a unique setting where individuals and families alike, can enjoy a lifestyle rooted in country living. Where residents enjoy manicured entrances, serpentine roadways, views of farm laden countryside and sunsets that are rare for others, but an everyday occasion for home owners of Millie Meadow Estates.

## **BLOCK 1**

| LOT 1 | \$160,000 | 2.21 ACRES | EG |
|-------|-----------|------------|----|
| LOT 2 | SOLD      | SOLD       | EG |
| LOT 3 | SOLD      | SOLD       | RA |
| LOT 4 | SOLD      | SOLD       | EG |
| LOT 5 | SOLD      | SOLD       | EG |
| LOT 6 | SOLD      | SOLD       | EG |
| LOT 7 | \$160,000 | 2.79 ACRES | WO |

## **BLOCK 2**

| LOT 1 | \$210,000 | 3.09 ACRES | WO |
|-------|-----------|------------|----|
| LOT 2 | SOLD      | SOLD       | EG |
| LOT 3 | \$210,000 | 2.32 ACRES | EG |
| LOT 4 | \$210,000 | 2.00 ACRES | RA |
| LOT 5 | SOLD      | SOLD       | RA |
| LOT 6 | SOLD      | SOLD       | WO |
| LOT 7 | SOLD      | SOLD       | WO |
| LOT 8 | SOLD      | SOLD       | WO |

## **BLOCK 2**

| LOT 9  | SOLD      | SOLD       | WO |
|--------|-----------|------------|----|
| LOT 10 | \$260,000 | 2.02 ACRES | WO |
| LOT 11 | \$260,000 | 2.05 ACRES | WO |
| LOT 12 | SOLD      | SOLD       | WO |
| LOT 13 | SOLD      | SOLD       | WO |
| LOT 14 | SOLD      | SOLD       | RA |
| LOT 15 | SOLD      | SOLD       | RA |
| LOT 16 | SOLD      | SOLD       | EG |
| LOT 17 | \$160,000 | 2.01 ACRES | EG |

## **BLOCK 3**

| LOT 1 | SOLD  | SOLD       | RA |
|-------|-------|------------|----|
| LOT 2 | SOLD  | SOLD       | WO |
| LOT 3 | MODEL | 2.02 ACRES | WO |
| LOT 4 | SOLD  | SOLD       | WO |
| LOT 5 | SOLD  | SOLD       | WO |
| LOT 6 | SOLD  | SOLD       | WO |